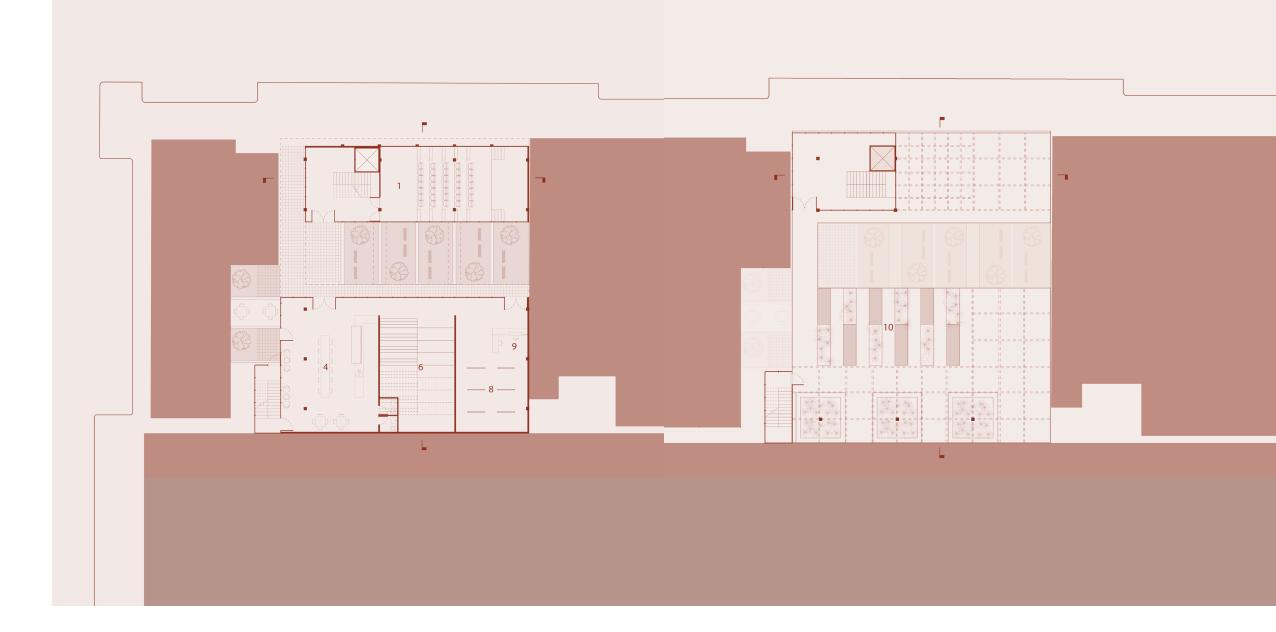

## 02 PHOTOGRAPHY INSTITUTE

Location: Deep Ellum, Texas Square Footage: 10,000SF Year: Fall 2023 The Photography Institute emerges as a beacon of inspiration for photographers, seamlessly integrating design elements that elevate the art of capturing moments. Envisioned around three pivotal principles - alignment, framing, and lighting - this institute employs strategically positioned voids, expansive floor-to-ceiling windows, and dynamic screens to craft an interactive, educational environment. Each facet of the design is a deliberate extension of photographic practice, ensuring a space that not only educates but also invigorates creativity at every turn.