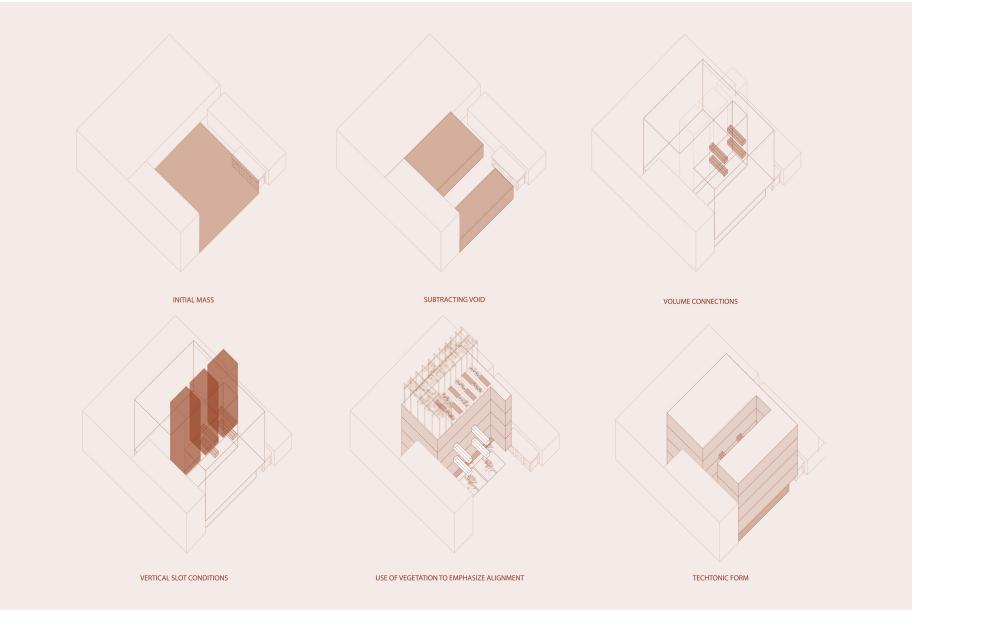

## 02 PHOTOGRAPHY INSTITUTE

Location: Deep Ellum, Texas Square Footage: 10,000SF Year: Fall 2023 The Photography Institute emerges as a beacon of inspiration for photographers, seamlessly integrating design elements that elevate the art of capturing moments. Envisioned around three pivotal principles - alignment, framing, and lighting - this institute employs strategically positioned voids, expansive floor-to-ceiling windows, and dynamic screens to craft an interactive, educational environment. Each facet of the design is a deliberate extension of photographic practice, ensuring a space that not only educates but also invigorates creativity at every turn.